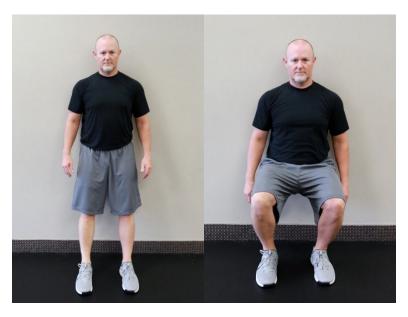

## **Quarter Wall Squats**

Leaning on wall, slowly lower buttocks toward floor until your knees are slightly bent. Your knees should remain over your ankles, not in front of your toes. Tighten thigh muscle as you return to starting position. Perform 2-3 sets of 10 repetitions, once a day.