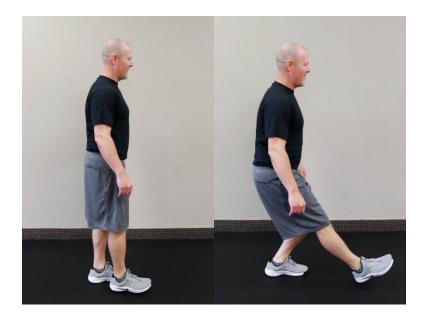

## Anterior Reaches

While standing on the <u>involved</u> leg, glide the opposite leg forward to a pain-free distance by bending the <u>involved</u> knee. Return to the starting position without touching the foot down. Perform 2-3 sets of 10 repetitions, once a day.

## **Posterior Reaches**

While standing on the <u>involved</u> leg, glide the opposite leg backwards to a pain-free distance by bending the <u>involved</u> knee. Return to the starting position without touching the foot down. Perform 2-3 sets of 10 repetitions, once a day.