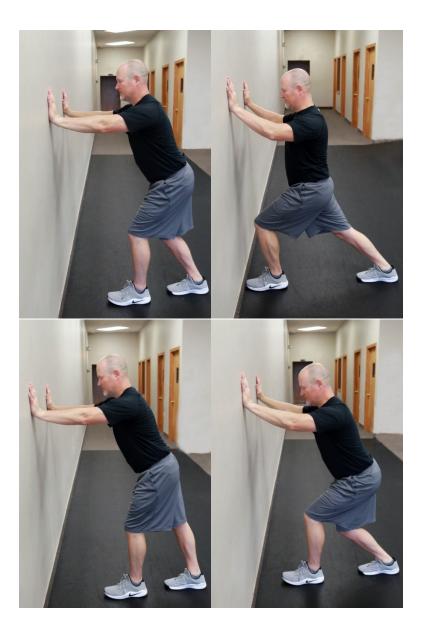

## Standing Calf Stretching

<u>Gastrocnemius</u> - Begin by facing a wall. Keep your <u>back leg straight</u>, with your heel on the floor and your toes turned slightly inward. Lean into the wall until a stretch is felt in your calf. (Keep your back straight as you stretch.)

<u>Soleus</u> - Begin by facing a wall. <u>Bend</u> the knee of your back leg, with your heel on the floor and your toes turned slightly inward. Lean into the wall, keeping your knee bent, until you feel a stretch in your lower leg.