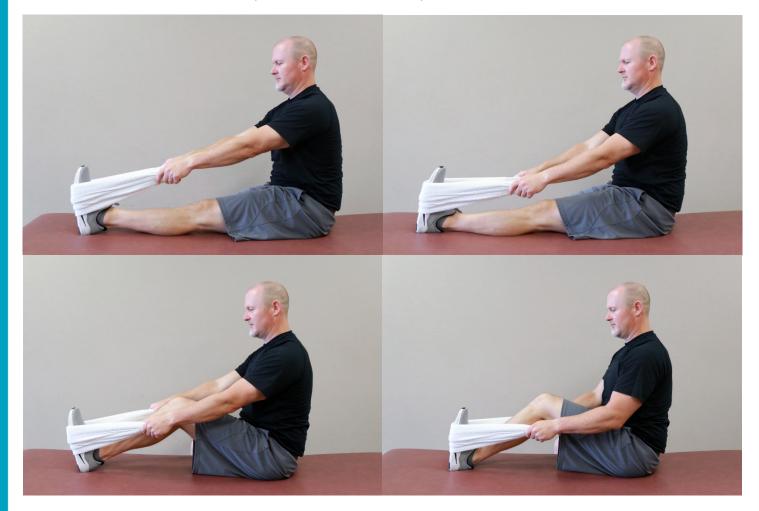

**Towel Calf Stretching** 

Place your involved leg straight out in front of you. Place a towel at the ball of your foot and pull the ends toward you until you feel a stretch in your calf. (Do not hyperextend your knee when you stretch.)

Slightly bend the knee of your involved leg before you place the towel at the ball of your foot. Pull the ends toward you until you feel a stretch in your lower leg.

Hold the stretches 30 seconds each, repeat 3 times, 2-3 times a day.