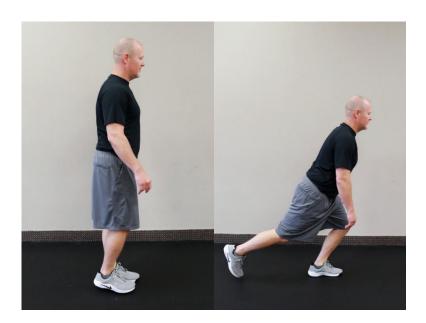

## Anterior Reaches

While standing on the <u>involved</u> leg, glide the opposite leg forward to a pain-free distance by bending the <u>involved</u> knee. Return to the starting position without touching the foot down. Perform 2-3 sets of 10 repetitions, once a day.